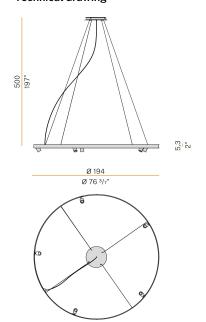

interiors, with direct and indirect light emission and swivelling accent light.

Bended extruded aluminium structure in white, black, bronze, mat brass or titanium polyacrylic paint.

Extruded polycarbonate diffuser with opaline finish.

Die-cast aluminium joints in polyacrylic paint.

 $\label{eq:Die-cast} \mbox{ Die-cast aluminium projectors rotating on two axes in polyacrylic paint.}$ 

Reflectors in thermoplastic material with chrome plated finish.

Textured glass screens.

Anti-glare snoots in black thermoplastic material.

5m (196,9") long steel suspension cables.

 $5m\,(196,9")$  long power cable in transparent PVC.

Power canopy with pickled sheet metal ceiling bracket and covering in white, black, bronze, mat brass or titanium polyacrylic paint.







## **Technical drawing**



## Polar diagram