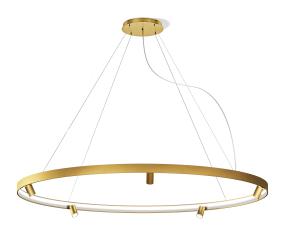

Suspension lighting fixture for interiors, with direct and indirect light emission and swivelling accent light.

Bended extruded aluminium structure in white, black, bronze, mat brass or titanium polyacrylic paint.

Extruded polycarbonate diffuser with opaline finish.

Die-cast aluminium joints in polyacrylic paint.

 $\label{eq:Die-cast} \mbox{ Die-cast aluminium projectors rotating on two axes in polyacrylic paint.}$ 

Reflectors in thermoplastic material with chrome plated finish.

Textured glass screens.

Anti-glare snoots in black thermoplastic material.

5m (196,9") long steel suspension cables.

 $5m\,(196,9")$  long power cable in transparent PVC.

Power canopy with pickled sheet metal ceiling bracket and covering in white, black, bronze, mat brass or titanium polyacrylic paint.